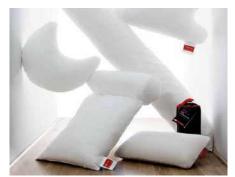

# DAY COVERS, THROWS AND CUSHIONS

Branded and unique designs including cashmere, silk, wool, mohair, silk, velvet and luxury cottons. As an extra we offer all cushions fillers in a number of sizes and shapes.