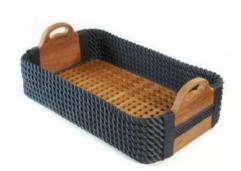

# LEATHER ACCESSORIES

We provide a large selection of bespoke items such as, Menu Covers, Stationary Holders, Desk Mats & Accessories and Trays & Shoe Baskets. For that extra touch of personalisation, we offer the embossing of logos and yacht names.