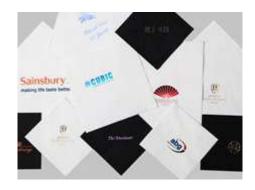

# PERSONALISATION, EMBROIDERY & SEAMSTRESS SERVICES

We offer an embroidery service for added luxury and can offer the services of an artisan embroiderer for unique designs and logos. Save money by having items repaired or altered by our personal seamstress. Personalisation of 1000's of items including stationary, napkins, umbrella and hangers, it really is unlimited, to promote your yacht, business or event.