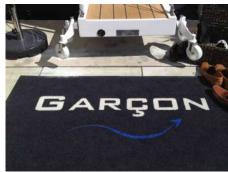

# **BESPOKE DOCK MATS & RUGS**

Welcome your guests on board with a bespoke personalised non-slip mat with the added benefit of dirt and water collection. 100%. Wool or mock wool hand tufted logo cut out rugs for the interior adding that luxury detail and yacht branding.