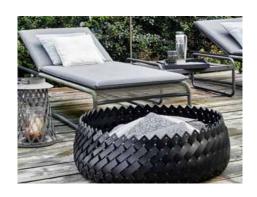

# RATTAN, TEAK STORAGE & FURNITURE

Luxury Rattan, Teak storage and furniture for the deck and dock in a number of sizes, design and colours.