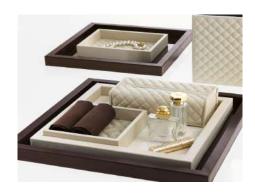

# **CABIN ACCESSORIES & TURNDOWN TREATS**

Every Cabin, Suite or Bedroom needs the little extras, and we can supply those special touches and gifts. Luxury Laundry bags, Luggage Protectors and hangers and so much more your guests and owners will have everything they need.

# LEATHER ACCESSORIES

We provide a large selection of bespoke items such as, Menu Covers, Stationary Holders, Desk Mats & Accessories and Trays & Shoe Baskets. For that extra touch of personalisation, we offer the embossing of logos and yacht names.