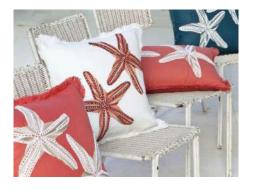

# DAY COVERS, THROWS AND CUSHIONS

Branded and unique designs including cashmere, silk, wool, mohair, silk, velvet and luxury cottons. As an extra we offer all cushions fillers in a number of sizes and shapes.