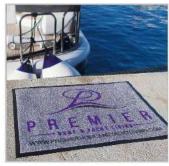

# **BESPOKE DOCK MATS & RUGS**

Welcome your guests on board with a bespoke personalised non-slip mat with the added benefit of dirt and water collection. 100%. Wool or mock wool hand tufted logo cut out rugs for the interior adding that luxury detail and yacht branding.