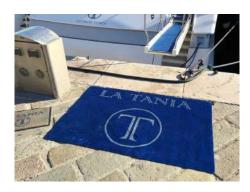

# **BESPOKE DOCK MATS & RUGS**

Welcome your guests on board with a bespoke personalised non-slip mat with the added benefit of dirt and water collection. 100%. Wool or mock wool hand tufted logo cut out rugs for the interior adding that luxury detail and yacht branding.