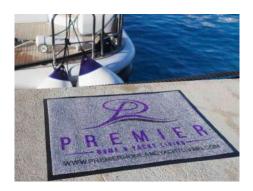

# **BESPOKE DOCK MATS & RUGS**

Welcome your guests on board with a bespoke personalised non-slip mat with the added benefit of dirt and water collection. 100%. Wool or mock wool hand tufted logo cut out rugs for the interior adding that luxury detail and yacht branding.