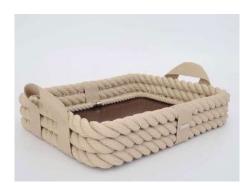

# RATTAN, TEAK STORAGE & FURNITURE

Luxury Rattan, Teak storage and furniture for the deck and dock in a number of sizes, design and colours.