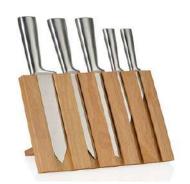

# **GALLEY APPLIANCES & ACCESSORIES**

Everything you need for your kitchen and galley, from simple Tea Towels to the highest calibre Professional Knives, we have the appliance or gadget you are looking for.