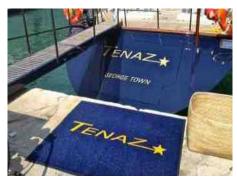

# **BESPOKE DOCK MATS & RUGS**

Welcome your guests on board with a bespoke personalised non-slip mat with the added benefit of dirt and water collection. 100%. Wool or mock wool hand tufted logo cut out rugs for the interior adding that luxury detail and yacht branding.